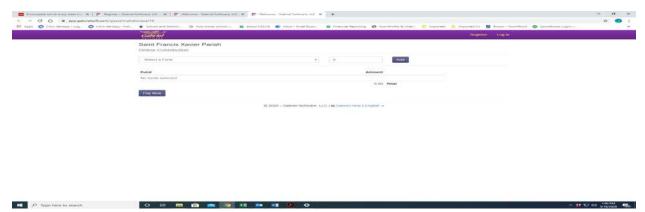

## Instructions for your Parishioners new to Gabriel/Stripe.com Online Giving:

- 1. Access the parish donation page by clicking on the link provided
- 2. Select a fund to contribute to from the dropdown list
- 3. Enter the amount that you wish to donate
- 4. Press **Add** button
- 5. Repeat for any other funds in the dropdown that you would like to contribute to (perhaps a second collection or building fund\*)
- 6. When complete press the Pay Now Button