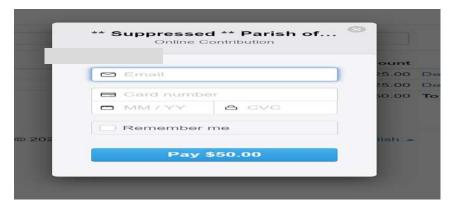

\*only if a second fund is setup for your parish

7. Enter your email and your credit card information and press Pay Button. You will get a confirmation email and your donation will be recorded in our system